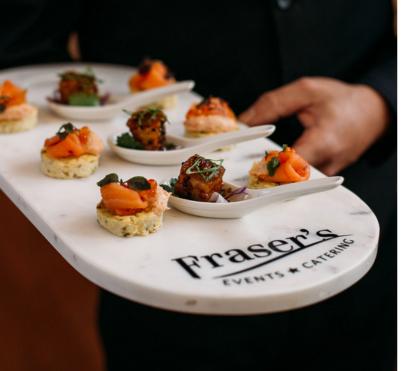

#### Set entrée, set main, set dessert

\_\_\_

January to October - Monday to Thursday - \$95PP
January to October - Friday to Sunday - \$110PP
November & December - all days - \$110PP

On arrival

Breads for the table (NF, VG)

#### On arrival

Breads for the table (NF, VG)